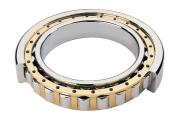

## NU 2313 EMA-TIMKEN CYLINDRISK RULLELEJE ENRADET MED MESSINGHOLDER

High quality cylindrical roller bearing with machined brass cage from the leading manufacturer TIMKEN. Featuring the TIMKEN EMA design. A premium land-riding cage, unique internal geometries, enhanced surface finishes and a compact design. All this adds up to longer life, improved uptime and reduced maintenance costs.